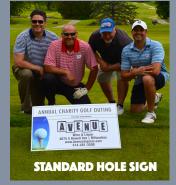

# Other Sponsorship Opportunities

- Golf carts (all 72 carts) \$1,500
- Beverage Carts (both carts) \$1,000
  - Continental Breakfast \$750
    - Clubhouse \$600
  - Fence at putting contest \$500
    - Exclusive hole \$400
    - Putting contest \$300
      - Beer hole \$250
    - Main pathway \$225
- Tabletop Dinner Sponsor (1 table) \$220
  - Tabletop Raffle Sponsor \$200
    - Standard hole sign \$175