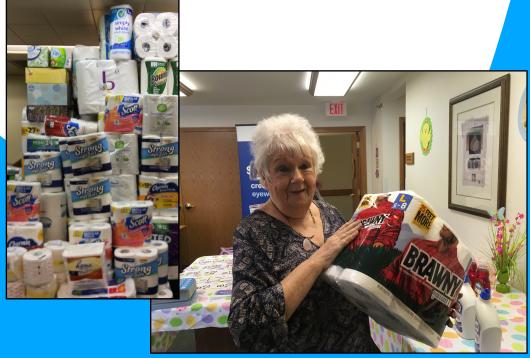

## HELP US FILL CARE PACKAGES BY HOLDING A PRODUCT DRIVE AT YOUR WORKPLACE

COR LEGICAL SOCIETY OF THE PORT SERVICE.

Collect paper towels, toilet paper, and facial tissue

Volunteers deliver care packages throughout the year, on a rotating basis among the 200 low-income senior citizen buildings we serve within 50 cities of S.E. Wisconsin.

Care packages contain:

- **\*** paper towels
- \* toilet paper
- **\*** facial tissue.

Care packages also contain several other items, such as bar soap, a wash cloth, a kitchen rag, a scrubby sponge, a large-print puzzle book, and some kitchen-size trash bags.

Getting a care package from us, frees up a few dollars, and shows seniors they are not forgotten. We also use paper towels and toilet paper for bingo prizes and door prize gifts, at social gatherings throughout the year.